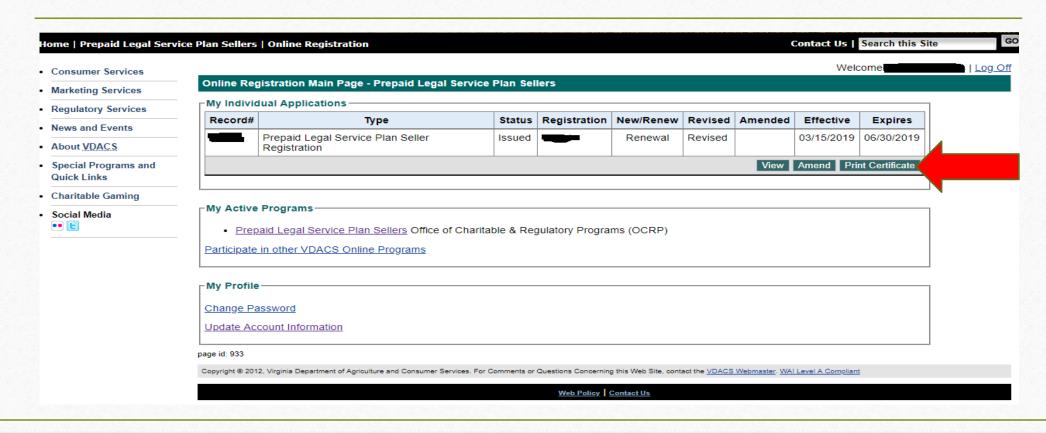

## Printing your Certificate

## Printing Your Certificate

To print your certificate, you must login to your account. When your main page appears, locate your most current record (expires 6/30/2021) and click on the "Print Certificate" button.